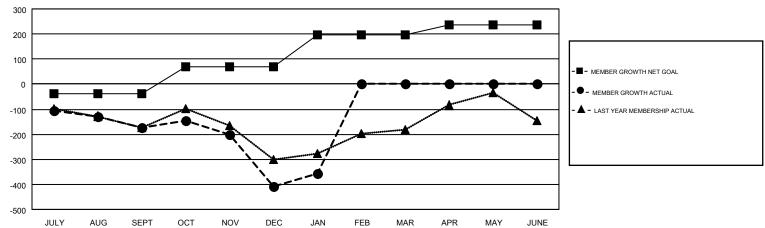

## GMT MONTHLY MEMBERSHIP PROGRESS REPORT

Results as of: 1/31/2018

**LOCATION: TURKEY** 

Multiple District 118

JOOST PAIJMANS GMT CA 4

| Clubs         |               |           |               | Members               |                           |                         |                                              |  |
|---------------|---------------|-----------|---------------|-----------------------|---------------------------|-------------------------|----------------------------------------------|--|
|               | RESULTS FOR   | 2017-2018 |               | RESULTS FOR 2017-2018 |                           |                         |                                              |  |
| QUARTER       | NEW CLUB GOAL | NEW CLUBS | DROPPED CLUBS | QUARTER               | MEMBER GROWTH NET<br>GOAL | MEMBER GROWTH<br>ACTUAL | DROPPED MEMBERS ACTUAL (including transfers) |  |
| JULY/AUG/SEPT | 0             | 0         | 2             | JULY/AUG/SEPT         | -38                       | 55                      | 218                                          |  |
| OCT/NOV/DEC   | 4             | 1         | 7             | OCT/NOV/DEC           | 108                       | 121                     | 345                                          |  |
| JAN/FEB/MAR   | 6             | 1         | 1             | JAN/FEB/MAR           | 127                       | 115                     | 43                                           |  |
| APR/MAY/JUNE  | 2             | 0         | 0             | APR/MAY/JUNE          | 41                        | 0                       | 0                                            |  |

## GOALS AND ACTUAL MEMBERS CUMULATIVE

| DROPPED CLUBS: 10           |     | 99 CLUBS OF 302 ADDED 1 OR MORE<br>NEW MEMBERS | GENDER DISTRIBUTION  MALE 2,581 (42.94%) |                |     |
|-----------------------------|-----|------------------------------------------------|------------------------------------------|----------------|-----|
| DROPPED MEMBERS             |     |                                                | FEMALE                                   | 3,430 (57.06%) |     |
| DECEASED                    | 14  | CLICK HERE FOR CUMULATIVE                      | TOTAL FAMILY UNIT MEMBERS                |                | 737 |
| CLUB CANCELLED 54 OTHER 538 |     | MEMBERSHIP DATA                                | FAMILY MEMBERS PAYING HALF               |                | 386 |
| TOTAL                       | 606 |                                                | 8020                                     |                |     |