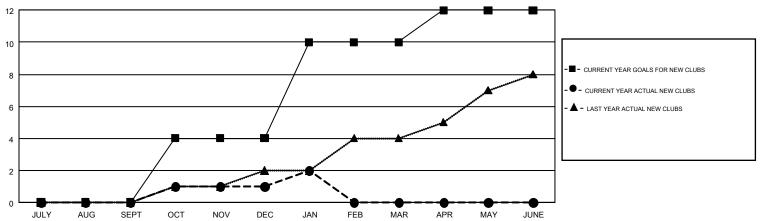

## GMT MONTHLY MEMBERSHIP PROGRESS REPORT

Results as of: 1/31/2018

**LOCATION: TURKEY** 

Multiple District 118

JOOST PAIJMANS GMT CA 4

| Clubs         |               |           |               | Members               |                           |                         |                                              |  |
|---------------|---------------|-----------|---------------|-----------------------|---------------------------|-------------------------|----------------------------------------------|--|
|               | RESULTS FOR   | 2017-2018 |               | RESULTS FOR 2017-2018 |                           |                         |                                              |  |
| QUARTER       | NEW CLUB GOAL | NEW CLUBS | DROPPED CLUBS | QUARTER               | MEMBER GROWTH NET<br>GOAL | MEMBER GROWTH<br>ACTUAL | DROPPED MEMBERS ACTUAL (including transfers) |  |
| JULY/AUG/SEPT | 0             | 0         | 2             | JULY/AUG/SEPT         | -38                       | 55                      | 218                                          |  |
| OCT/NOV/DEC   | 4             | 1         | 7             | OCT/NOV/DEC           | 108                       | 121                     | 345                                          |  |
| JAN/FEB/MAR   | 6             | 1         | 1             | JAN/FEB/MAR           | 127                       | 115                     | 43                                           |  |
| APR/MAY/JUNE  | 2             | 0         | 0             | APR/MAY/JUNE          | 41                        | 0                       | 0                                            |  |

## GOALS AND ACTUAL NEW CLUBS CUMULATIVE